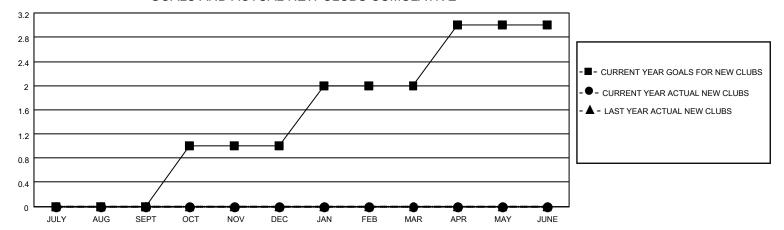

## District 5 SW

Results as of: 8/31/2021

| Clubs                 |               |           |               | Members               |                        |                         |                                                    |
|-----------------------|---------------|-----------|---------------|-----------------------|------------------------|-------------------------|----------------------------------------------------|
| RESULTS FOR 2021-2022 |               |           |               | RESULTS FOR 2021-2022 |                        |                         |                                                    |
| QUARTER               | NEW CLUB GOAL | NEW CLUBS | DROPPED CLUBS | QUARTER MEME          | BER GROWTH NET<br>GOAL | MEMBER GROWTH<br>ACTUAL | DROPPED<br>MEMBERS ACTUAL<br>(including transfers) |
| JULY/AUG/SEPT         | 0             | 0         | 0             | JULY/AUG/SEPT         | 5                      | 3                       | 5                                                  |
| OCT/NOV/DEC           | 1             | 0         | 0             | OCT/NOV/DEC           | 5                      | 0                       | 0                                                  |
| JAN/FEB/MAR           | 1             | 0         | 0             | JAN/FEB/MAR           | 5                      | 0                       | 0                                                  |
| APR/MAY/JUNE          | 1             | 0         | 0             | APR/MAY/JUNE          | 5                      | 0                       | 0                                                  |

## GOALS AND ACTUAL NEW CLUBS CUMULATIVE

| DROPPED CLUBS: 0 |   | 1 CLUBS OF 31 ADDED 1 OR<br>MORE NEW MEMBERS | GENDER DISTRIBUTION       |              |  |
|------------------|---|----------------------------------------------|---------------------------|--------------|--|
|                  |   | MORE NEW MEMBERS                             | MALE                      | 492 (73.32%) |  |
|                  |   |                                              | FEMALE                    | 179 (26.68%) |  |
| DROPPED MEMBERS  |   |                                              | NON BINARY                | 0 (0.00%)    |  |
|                  |   |                                              | PREFER NOT TO ANSWER      | 0 (0.00%)    |  |
| DECEASED         | 1 |                                              |                           |              |  |
| CLUB CANCELLED   | 0 | CLICK HERE FOR CUMULATIVE                    | TOTAL FAMILY UNIT MEMBERS | 98           |  |
| OTHER            | 4 | MEMBERSHIP DATA                              |                           |              |  |
| TOTAL            | 5 |                                              | FAMILY MEMBERS PAYING HAI | F DUES 50    |  |
|                  |   |                                              |                           |              |  |