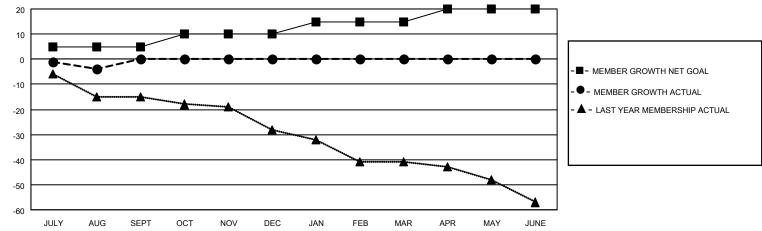

## District 5 SW

Results as of: 8/31/2021

| Clubs                 |               |           |               | Members               |                        |                         |                                                    |
|-----------------------|---------------|-----------|---------------|-----------------------|------------------------|-------------------------|----------------------------------------------------|
| RESULTS FOR 2021-2022 |               |           |               | RESULTS FOR 2021-2022 |                        |                         |                                                    |
| QUARTER               | NEW CLUB GOAL | NEW CLUBS | DROPPED CLUBS | QUARTER MEME          | BER GROWTH NET<br>GOAL | MEMBER GROWTH<br>ACTUAL | DROPPED<br>MEMBERS ACTUAL<br>(including transfers) |
| JULY/AUG/SEPT         | 0             | 0         | 0             | JULY/AUG/SEPT         | 5                      | 3                       | 5                                                  |
| OCT/NOV/DEC           | 1             | 0         | 0             | OCT/NOV/DEC           | 5                      | 0                       | 0                                                  |
| JAN/FEB/MAR           | 1             | 0         | 0             | JAN/FEB/MAR           | 5                      | 0                       | 0                                                  |
| APR/MAY/JUNE          | 1             | 0         | 0             | APR/MAY/JUNE          | 5                      | 0                       | 0                                                  |